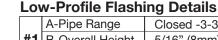

Stainless Steel Gripper for Retrofit Applications Included

The base is designed to mold to most panel configurations and roof pitches regardless of pipe location.

| #1 | A-Pipe Range     | Closed -3-3/4" (0-95mm)  |  |
|----|------------------|--------------------------|--|
|    | B-Overall Height | 5/16" (8mm)              |  |
|    | C-Base           | 6-1/4" (158mm)           |  |
| #2 | A-Pipe Range     | Closed- 8" (0-203mm)     |  |
|    | B-Overall Height | 5/16" (8mm)              |  |
|    | C-Base           | 10-3/4" (273mm)          |  |
| #3 | A-Pipe Range     | Closed-12-1/2" (0-318mm) |  |
|    | B-Overall Height | 5/16" (8mm)              |  |
|    | C-Base           | 16-1/2" (419mm)          |  |