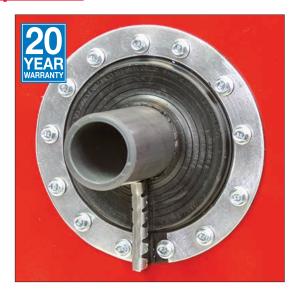

#### Sleeve flexibility

Sleeve flexibility absorbs vibration and movement caused by expansion/contraction.

> For retrofit applications these flashings were designed to seal existing pipes/vents that requires a wrap-around existing or hard to reach installation

Stainless Steel Gripper for Retrofit Applications Included

The base is designed to mold to most panel configurations and roof pitches regardless of pipe location.

| #1 | A-Pipe Range     | Closed -3-3/4" (0-95mm)  |  |
|----|------------------|--------------------------|--|
|    | B-Overall Height | 5/16" (8mm)              |  |
|    | C-Base           | 6-1/4" (158mm)           |  |
| #2 | A-Pipe Range     | Closed- 8" (0-203mm)     |  |
|    | B-Overall Height | 5/16" (8mm)              |  |
|    | C-Base           | 10-3/4" (273mm)          |  |
| #3 | A-Pipe Range     | Closed-12-1/2" (0-318mm) |  |
|    | B-Overall Height | 5/16" (8mm)              |  |
|    | C-Base           | 16-1/2" (419mm)          |  |