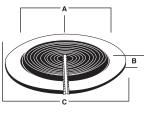

Stainless Steel Gripper for Retrofit Applications Included

The base is designed to mold to most panel configurations and roof pitches regardless of pipe location.

| #1 | A-Pipe Range     | Closed -3-3/4" (0-95mm)  |  |
|----|------------------|--------------------------|--|
|    | B-Overall Height | 5/16" (8mm)              |  |
|    | C-Base           | 6-1/4" (158mm)           |  |
| #2 | A-Pipe Range     | Closed- 8" (0-203mm)     |  |
|    | B-Overall Height | 5/16" (8mm)              |  |
|    | C-Base           | 10-3/4" (273mm)          |  |
| #3 | A-Pipe Range     | Closed-12-1/2" (0-318mm) |  |
|    | B-Overall Height | 5/16" (8mm)              |  |
|    | C-Base           | 16-1/2" (419mm)          |  |