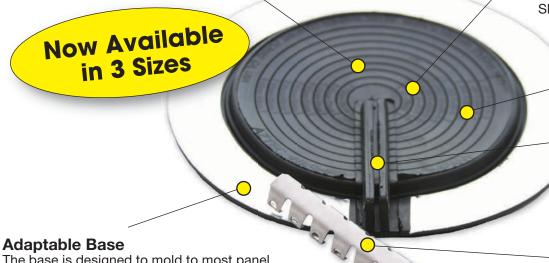

### **Available in:**

Three EPDM colors Black, Dark Gray, Light Grayand and in **FDA High Temp White Silicone** 

**Weather Protection** Made of EPDM or FDA High Temp White Silicone,

These flashings are compounded specifically for maximum resistance to weathering due too zone and ultraviolet light.

Stainless Steel Gripper for Retrofit Applications Included

The base is designed to mold to most panel configurations and roof pitches regardless of pipe location.

| #1 | A-Pipe Range     | Closed -3-3/4" (0-95mm)  |  |
|----|------------------|--------------------------|--|
|    | B-Overall Height | 5/16" (8mm)              |  |
|    | C-Base           | 6-1/4" (158mm)           |  |
| #2 | A-Pipe Range     | Closed- 8" (0-203mm)     |  |
|    | B-Overall Height | 5/16" (8mm)              |  |
|    | C-Base           | 10-3/4" (273mm)          |  |
| #3 | A-Pipe Range     | Closed-12-1/2" (0-318mm) |  |
|    | B-Overall Height | 5/16" (8mm)              |  |
|    | C-Base           | 16-1/2" (419mm)          |  |