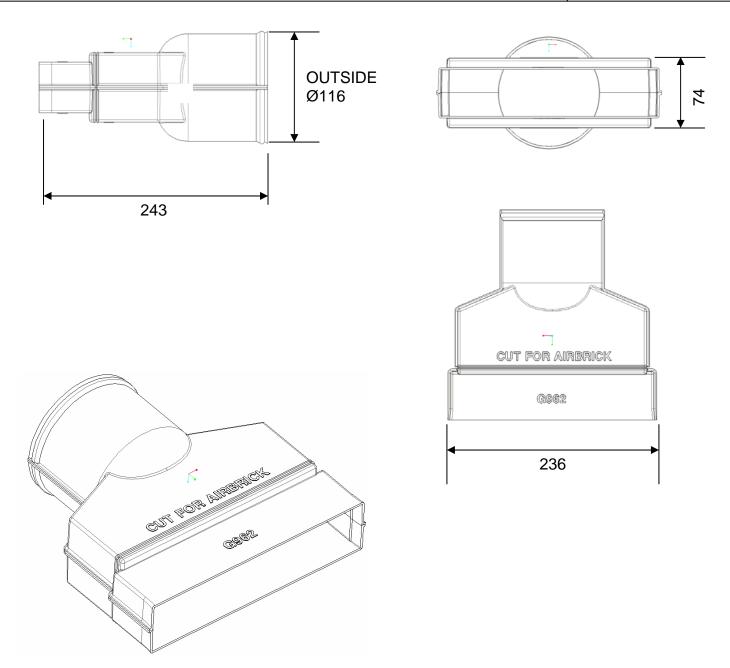

### **Description:**

The G962 Remote Void Ventilator is designed to connect the G930 Air Brick or G960 Under Floor Vent to a 4" Round Pipe or alternatively Manthorpe's GRPA/1 Flexible Pipe.

The adapter fits directly onto the bottom of the G960 Under floor Vent and can be easily cut down between the pre moulded cut lines to fit the G930 Airbrick.

| PACKING DETAILS          | Packed in 10's per cardboard box |
|--------------------------|----------------------------------|
| MATERIAL                 | HIPS                             |
| WEIGHT PER BOX           |                                  |
| MANUFACTURING<br>PROCESS | Injection Moulded                |
| COLOUR                   | Black                            |
| FREE AIRFLOW             | 8,800mm²                         |