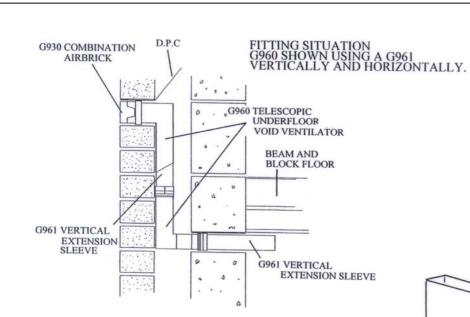

## Fitting Instructions:

The G961 Vertical Extension Sleeve can be used to extend the G960 Telescopic Under Floor Void Ventilator vertically and horizontally as shown. Simply clip the required number of extensions together and push onto the under floor ventilator.

Each unit extends the under floor ventilator a further 150mm vertically or 185mm horizontally.

The G961 Vertical Extension Sleeve should be used in conjunction with other products from the Manthorpe range to provide a complete through wall ventilation system.