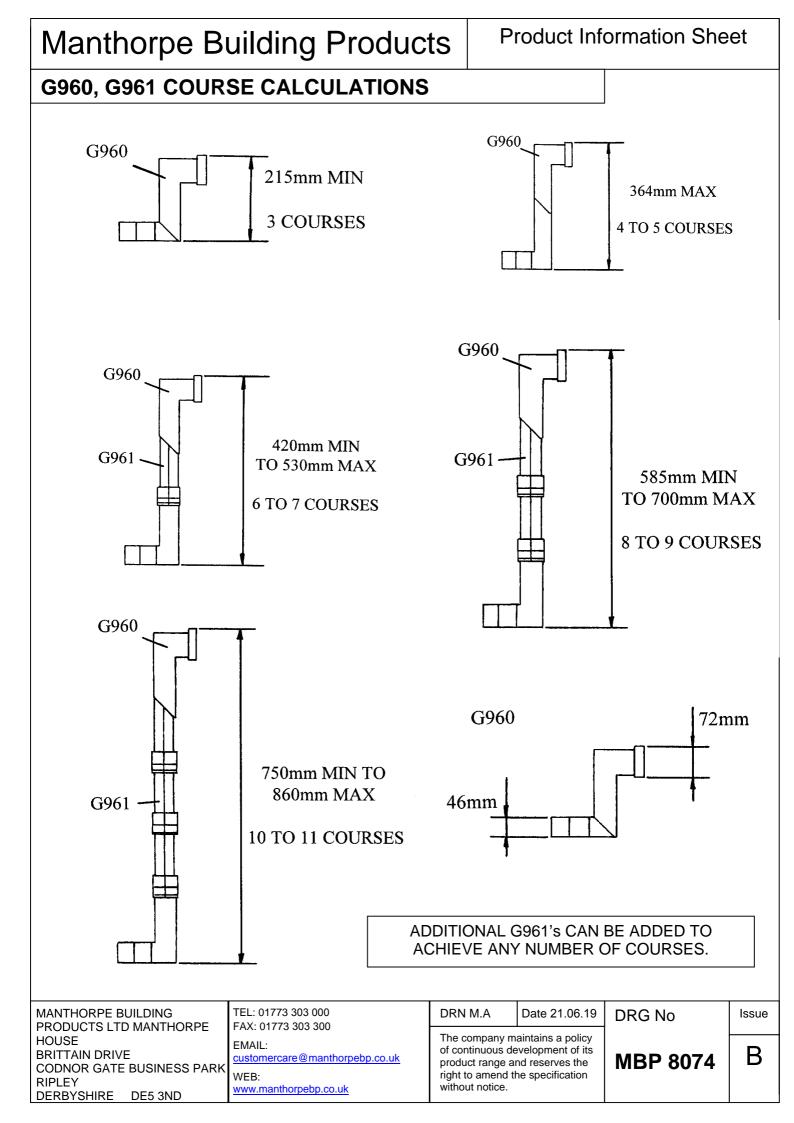

## Fitting Instructions:

The G961 Vertical Extension Sleeve can be used to extend the G960 Telescopic Under Floor Void Ventilator vertically and horizontally as shown. Simply clip the required number of extensions together and push onto the under floor ventilator.

Each unit extends the under floor ventilator a further 150mm vertically or 185mm horizontally.

The G961 Vertical Extension Sleeve should be used in conjunction with other products from the Manthorpe range to provide a complete through wall ventilation system.