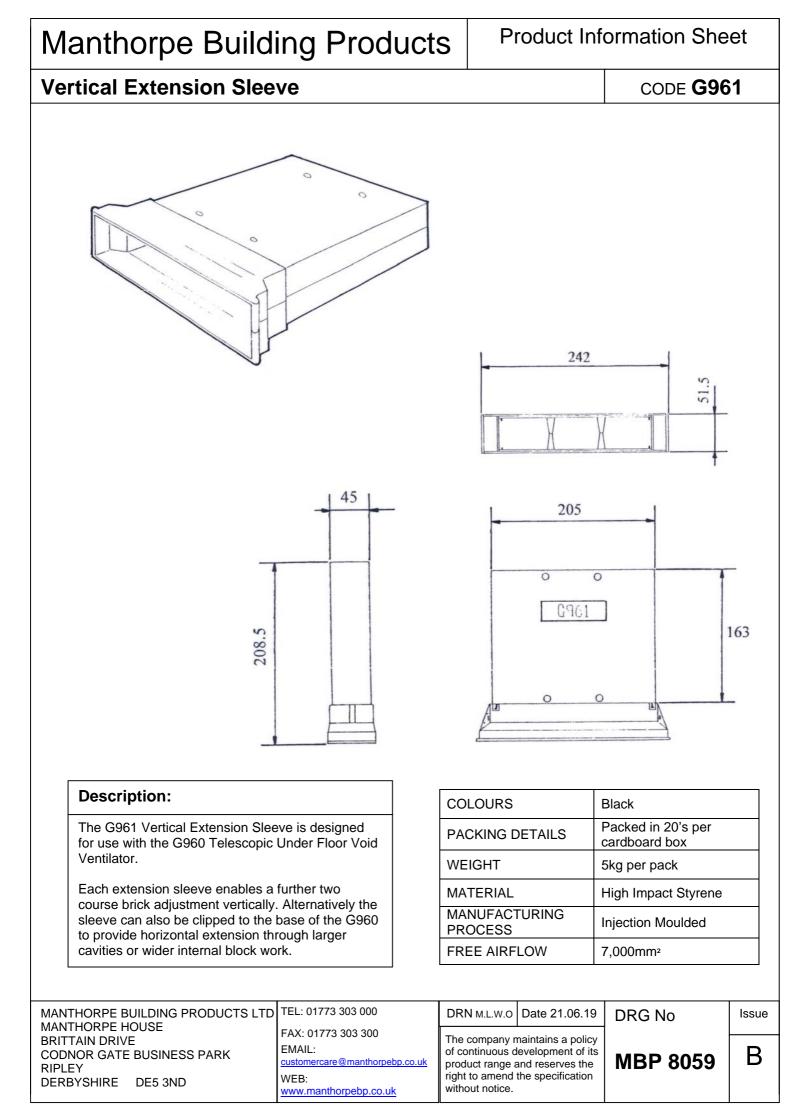

## **Vertical Extension Sleeve**

CODE **G961** 

## Fitting Instructions:

The G961 Vertical Extension Sleeve can be used to extend the G960 Telescopic Under Floor Void Ventilator vertically and horizontally as shown. Simply clip the required number of extensions together and push onto the under floor ventilator.

Each unit extends the under floor ventilator a further 150mm vertically or 185mm horizontally.

The G961 Vertical Extension Sleeve should be used in conjunction with other products from the Manthorpe range to provide a complete through wall ventilation system.