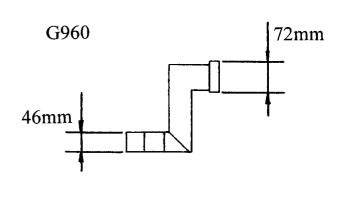

#### **Description:**

The G960 Telescopic Under Floor Void Ventilator is designed to provide a clear airflow passage to the void underneath a suspended floor.

The telescopic feature enables the G960 to adjust vertically between three and five brick courses although a G961 Vertical Extension Sleeve is also available for further multiples of two course adjustments as required.

The rear of the vent features a rodent grille consisting of evenly spaced slots specifically sized to prohibit entry of rodents and building debris which could block the vent.

The front aperture is able to take a G930 Combination Airbrick or a clay airbrick albeit with a reduced airflow.

| VIEW ON A |  |
|-----------|--|
| 46        |  |
|           |  |

| Black                             |
|-----------------------------------|
| Packed in 20's per cardboard box. |
| 9.2kg per box                     |
| Polypropylene                     |
| Injection Moulded                 |
| 6,600mm²                          |
|                                   |