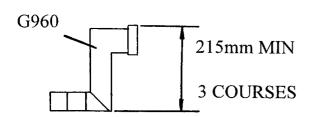

## **G960, G961 COURSE CALCULATIONS**

ADDITIONAL G961's CAN BE ADDED TO ACHIEVE ANY NUMBER OF COURSES.

MANTHORPE BUILDING PRODUCTS LTD MANTHORPE HOUSE **BRITTAIN DRIVE** CODNOR GATE BUSINESS PARK

DERBYSHIRE DE5 3ND

#### **Description:**

The G960 Telescopic Under Floor Void Ventilator is designed to provide a clear airflow passage to the void underneath a suspended floor.

The telescopic feature enables the G960 to adjust vertically between three and five brick courses although a G961 Vertical Extension Sleeve is also available for further multiples of two course adjustments as required.