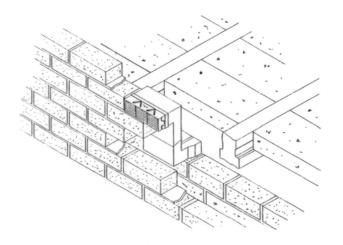

#### **Description:**

The G960 Telescopic Under Floor Void Ventilator is designed to provide a clear airflow passage to the void underneath a suspended floor.

The telescopic feature enables the G960 to adjust vertically between three and five brick courses although a G961 Vertical Extension Sleeve is also available for further multiples of two course adjustments as required.

The rear of the vent features a rodent grille consisting of evenly spaced slots specifically sized to prohibit entry of rodents and building debris which could block the vent.

The front aperture is able to take a G930 Combination Airbrick or a clay airbrick albeit with a reduced airflow.