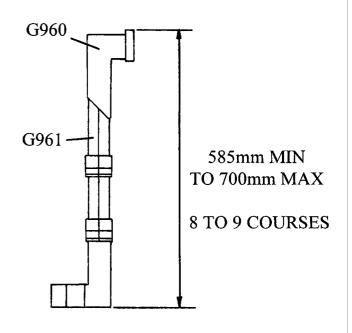

## **G960, G961 COURSE CALCULATIONS**

ADDITIONAL G961's CAN BE ADDED TO ACHIEVE ANY NUMBER OF COURSES.

MANTHORPE BUILDING PRODUCTS LTD MANTHORPE HOUSE **BRITTAIN DRIVE** CODNOR GATE BUSINESS PARK

DERBYSHIRE DE5 3ND

#### **Description:**

The G960 Telescopic Under Floor Void Ventilator is designed to provide a clear airflow passage to the void underneath a suspended floor.

The telescopic feature enables the G960 to adjust vertically between three and five brick courses although a G961 Vertical Extension Sleeve is also available for further multiples of two course adjustments as required.