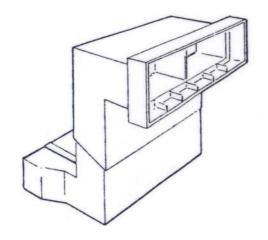

#### **Description:**

The G960 Telescopic Under Floor Void Ventilator is designed to provide a clear airflow passage to the void underneath a suspended floor.

The telescopic feature enables the G960 to adjust vertically between three and five brick courses although a G961 Vertical Extension Sleeve is also available for further multiples of two course adjustments as required.

The rear of the vent features a rodent grille consisting of evenly spaced slots specifically sized to prohibit entry of rodents and building debris which could block the vent.

The front aperture is able to take a G930 Combination Airbrick or a clay airbrick albeit with a reduced airflow.