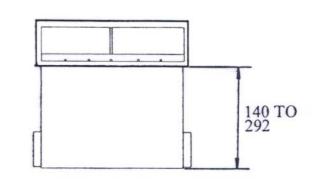

### **Telescopic Under Floor Void Ventilator**

**CODE G960** 

FITTING SITUATION SHOWING G960 BEING USED TO VENTILAT THE VOID UNDER A BEAM AND BLOCK FLOOR.

#### **Fitting Instructions:**

The G960 Telescopic Under Floor Void Ventilator should be installed during the normal course of bricklaying. If fitted above the D.P.C a suitable cavity tray should be fitted above the G960.

The G960 Telescopic Under Floor Void Ventilator should be fitted in at least two opposing walls to create a through flow. As N.H.B.C recommendations state "Ventilators should be placed at not more than two meter centres and within 450mm of each end of the wall". Bricklaying should then be completed as normal although care should be taken to keep the air flow passage clear from mortar droppings.