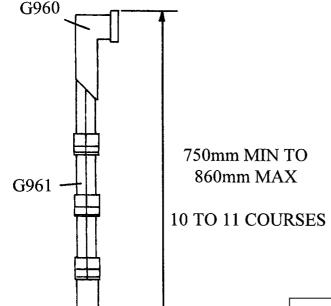

## **G960, G961 COURSE CALCULATIONS**

ADDITIONAL G961's CAN BE ADDED TO ACHIEVE ANY NUMBER OF COURSES.

MANTHORPE BUILDING PRODUCTS LTD MANTHORPE HOUSE **BRITTAIN DRIVE** CODNOR GATE BUSINESS PARK

DERBYSHIRE DE5 3ND

#### **Description:**

The G960 Telescopic Under Floor Void Ventilator is designed to provide a clear airflow passage to the void underneath a suspended floor.

The telescopic feature enables the G960 to adjust vertically between three and five brick courses although a G961 Vertical Extension Sleeve is also available for further multiples of two course adjustments as required.