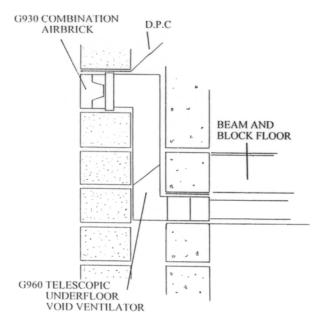

### **Telescopic Under Floor Void Ventilator**

**CODE G960** 

FITTING SITUATION SHOWING G960 BEING USED TO VENTILAT THE VOID UNDER A BEAM AND BLOCK FLOOR.

#### **Fitting Instructions:**

The G960 Telescopic Under Floor Void Ventilator should be installed during the normal course of bricklaying. If fitted above the D.P.C a suitable cavity tray should be fitted above the G960.

The G960 Telescopic Under Floor Void Ventilator should be fitted in at least two opposing walls to create a through flow. As N.H.B.C recommendations state "Ventilators should be placed at not more than two meter centres and within 450mm of each end of the wall". Bricklaying should then be completed as normal although care should be taken to keep the air flow passage clear from mortar droppings.