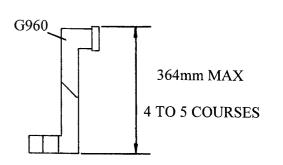

## **G960, G961 COURSE CALCULATIONS**

ADDITIONAL G961's CAN BE ADDED TO ACHIEVE ANY NUMBER OF COURSES.

MANTHORPE BUILDING PRODUCTS LTD MANTHORPE HOUSE **BRITTAIN DRIVE** CODNOR GATE BUSINESS PARK

DERBYSHIRE DE5 3ND

#### **Description:**

The G960 Telescopic Under Floor Void Ventilator is designed to provide a clear airflow passage to the void underneath a suspended floor.

The telescopic feature enables the G960 to adjust vertically between three and five brick courses although a G961 Vertical Extension Sleeve is also available for further multiples of two course adjustments as required.