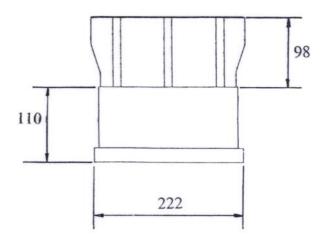

#### **Description:**

The G960 Telescopic Under Floor Void Ventilator is designed to provide a clear airflow passage to the void underneath a suspended floor.

The telescopic feature enables the G960 to adjust vertically between three and five brick courses although a G961 Vertical Extension Sleeve is also available for further multiples of two course adjustments as required.

The rear of the vent features a rodent grille consisting of evenly spaced slots specifically sized to prohibit entry of rodents and building debris which could block the vent.

The front aperture is able to take a G930 Combination Airbrick or a clay airbrick albeit with a reduced airflow.

| VIEW ON A |  |
|-----------|--|
| 46        |  |
|           |  |

| Black                             |
|-----------------------------------|
| Packed in 20's per cardboard box. |
| 9.2kg per box                     |
| Polypropylene                     |
| Injection Moulded                 |
| 6,600mm²                          |
|                                   |