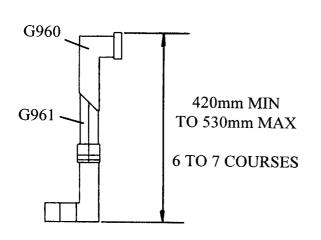

## **G960, G961 COURSE CALCULATIONS**

ADDITIONAL G961's CAN BE ADDED TO ACHIEVE ANY NUMBER OF COURSES.

MANTHORPE BUILDING PRODUCTS LTD MANTHORPE HOUSE **BRITTAIN DRIVE** CODNOR GATE BUSINESS PARK

DERBYSHIRE DE5 3ND

#### **Description:**

The G960 Telescopic Under Floor Void Ventilator is designed to provide a clear airflow passage to the void underneath a suspended floor.

The telescopic feature enables the G960 to adjust vertically between three and five brick courses although a G961 Vertical Extension Sleeve is also available for further multiples of two course adjustments as required.