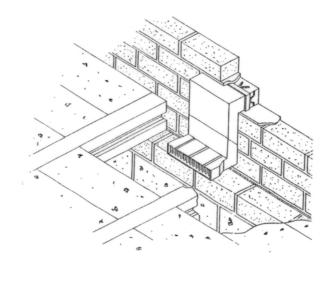

#### **Description:**

The G960 Telescopic Under Floor Void Ventilator is designed to provide a clear airflow passage to the void underneath a suspended floor.

The telescopic feature enables the G960 to adjust vertically between three and five brick courses although a G961 Vertical Extension Sleeve is also available for further multiples of two course adjustments as required.

The rear of the vent features a rodent grille consisting of evenly spaced slots specifically sized to prohibit entry of rodents and building debris which could block the vent.

The front aperture is able to take a G930 Combination Airbrick or a clay airbrick albeit with a reduced airflow.