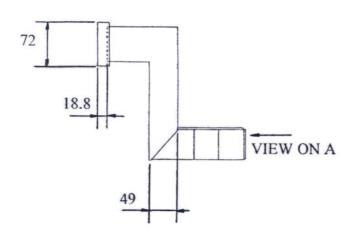

#### **Description:**

The G960 Telescopic Under Floor Void Ventilator is designed to provide a clear airflow passage to the void underneath a suspended floor.

The telescopic feature enables the G960 to adjust vertically between three and five brick courses although a G961 Vertical Extension Sleeve is also available for further multiples of two course adjustments as required.

The rear of the vent features a rodent grille consisting of evenly spaced slots specifically sized to prohibit entry of rodents and building debris which could block the vent.

The front aperture is able to take a G930 Combination Airbrick or a clay airbrick albeit with a reduced airflow.

| VIEW ON A |  |
|-----------|--|
| 46        |  |
|           |  |

| Black                             |
|-----------------------------------|
| Packed in 20's per cardboard box. |
| 9.2kg per box                     |
| Polypropylene                     |
| Injection Moulded                 |
| 6,600mm²                          |
|                                   |