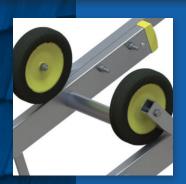

### **Wheels**

 Wheels for easy manoeuvering on roof

# Double Section Sliding Roof Ladder

Wheels for easy manoeuvering on roof

Heavy-duty roof hook

Strong box section stiles for strength and rigidity

Rubber sleeved non-slip support bars