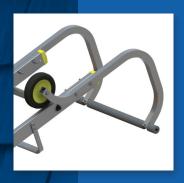

### **Roof Hook**

Heavy-duty roof hook

# Double Section Sliding Roof Ladder

Wheels for easy manoeuvering on roof

Heavy-duty roof hook

Strong box section stiles for strength and rigidity

Rubber sleeved non-slip support bars