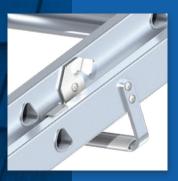

Visit us online to see our full line of ladders www.wernerladder.co.uk

# Double Section Sliding Roof Ladder

### **771** *SERIES*



### **Wheels**

 Wheels for easy manoeuvering on roof



### **Roof Hook**

Heavy-duty roof hook



# **Locking Catches**

 Heavy-duty locking catches











## **771***SERIES*

# Double Section Sliding Roof Ladder



Wheels for easy manoeuvering on roof



Heavy-duty roof hook





Strong box section stiles for strength and rigidity



Rubber sleeved non-slip support bars

#### **SPECIFICATIONS**

| Product<br>Code | Total number of rungs | Closed<br>Length | Overall<br>Length | Weight  |
|-----------------|-----------------------|------------------|-------------------|---------|
| 77101           | 8 x 10                | 3.21m            | 4.89m             | 13.05kg |
| 77102           | 10 x 12               | 3.77m            | 6.01m             | 14.77kg |
| 77103           | 12 x 14               | 4.33m            | 7.13m             | 16.80kg |
| 77104           | 14 x 16