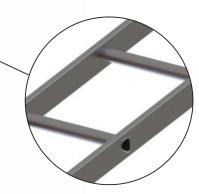

Visit us online to see our full line of ladders www.wernerladder.co.uk

# Double Section Sliding Roof Ladder

### **771** *SERIES*



### **Wheels**

 Wheels for easy manoeuvering on roof



### **Roof Hook**

Heavy-duty roof hook



# **Locking Catches**

 Heavy-duty locking catches











## **771***SERIES*

# Double Section Sliding Roof Ladder



Wheels for easy manoeuvering on roof



Heavy-duty roof hook





Strong box section stiles for strength and rigidity



Rubber sleeved non-slip support bars

#### **SPECIFICATIONS**

| Product<br>Code | Total number of rungs | Closed<br>Length | Overall<br>Length | Weight  |
|-----------------|-----------------------|------------------|-------------------|---------|
| 77101           | 8 x 10                | 3.21m            | 4.89m             | 13.05kg |
| 77102           | 10 x 12               | 3.77m            | 6.01m             | 14.77kg |
| 77103           | 12 x 14               | 4.33m            | 7.13m             | 16.80kg |
| 77104           | 14 x 16               | 4.89m            | 8.25m             | 18.53kg |

<sup>\*</sup>Based on 1.75m (5'9") as the average reach height of a person