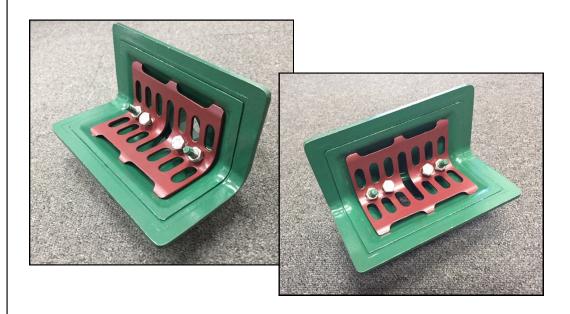

# **CAROFLOW**

## 50mm Mini Two Way Outlet (Code: 50/TW/M)

Caroflow Mini Two-Way Threaded Roof Outlet is designed for use at the intersection of horizontal and vertical surfaces, i.e. a balcony and parapet wall, and can be used to drain off vertically or horizontally. Available in either LM6 Aluminium Silicon casting alloy to BS EN 1706:2010 for most roof finishes or in leaded gunmetal to BS EN 1982:2008 for use with lead or copper-clad roofs or for connection to copper pipe work. They are female parallel threaded to BS21:1985.