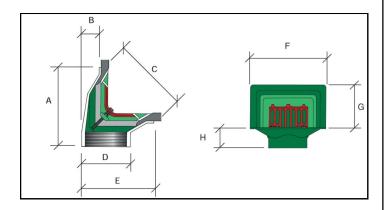

#### **Dimensions (mm)**

| A = 143  | D = 75  | G = 90 |
|----------|---------|--------|
| B = 32.5 | E = 122 | H = 48 |
| C = 125  | F = 100 |        |