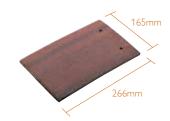

# PLAIN TILE

A cross-cambered concrete tile with a traditional appearance that's easy to fix and robust enough to withstand the worst of the British weather.

Plain Tiles, Breckland Black, Alvaston Hall, Cheshire

### TECHNICAL DATA

| Size (overall)                                                                                               | 266 × 165mm                                                           |
|--------------------------------------------------------------------------------------------------------------|-----------------------------------------------------------------------|
| Minimum Pitch                                                                                                | 35°                                                                   |
| Maximum Pitch (subject to fixing specification)                                                              | 90°                                                                   |
| Minimum Headlap                                                                                              | Below 90° 65mm / at 90° 35mm                                          |
| Maximum Headlap                                                                                              | 88mm                                                                  |
| Minimum Gauge/Batten Spacing                                                                                 | 88mm                                                                  |
| Maximum Gauge/Batten Spacing                                                                                 | below 90° 100mm / at 90° 115mm                                        |
| Hanging Length (approx.)                                                                                     | 246mm                                                                 |
| <b>Cover</b> (all figures are net and do not allow for wastag<br>Linear cover of 1 tile<br>Covering capacity | <sup>ze)</sup><br>165mm<br>below 90° 60 tiles/m² / at 90° 52 tiles/m² |
| Weight<br>per pallet, including pallet (approx.)<br>per 1000                                                 | below 90° 75kg/m² / at 90° 65kg/m²<br>1.01 tonnes<br>1.25 tonnes      |
| Battens Required (at max.gauge)                                                                              | below 90° 10.0m/m <sup>2</sup>                                        |
| Batten Size<br>Rafter centres up to 600mm                                                                    | 38 × 25mm                                                             |
| Fixing Clips                                                                                                 | Top Tile Clips                                                        |
| Nail Size for Tiles*                                                                                         | 40 x 2.65mm (A/A)                                                     |
| Pallet Quantities Tiles per pallet                                                                           | 768 / Tiles per pack 16 / Packs per pallet 48                         |
| * (A/A) Aluminium Alloy                                                                                      |                                                                       |