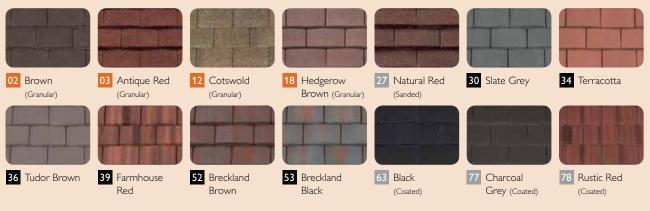

## **PLAIN TILE**

Available in a range of fourteen natural shades, granular, through-coloured and acrylic coated, to match any roofing environment.

## COLOURS