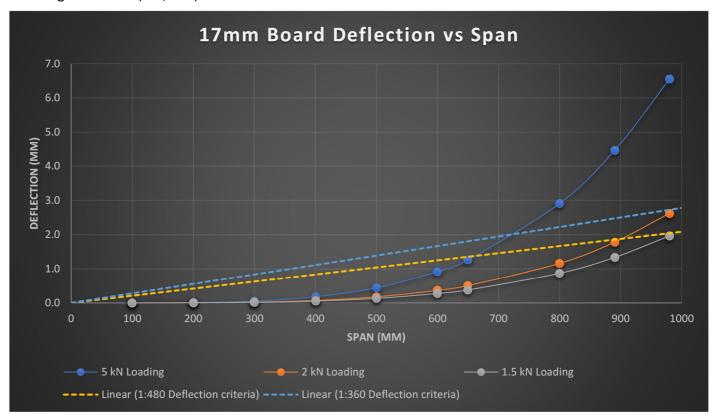

Fire classification A2<sub>FI</sub>-s1 EN 13501-1:2018

Loading deflection (kN / m2)

Call: 01555 870003

Email: sales@castlecomposites.co.uk