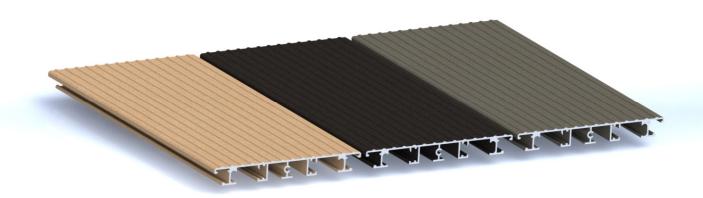

Aluminium Decking by Castle Composites is a complete decking system, with one of the most advanced, high strength substructure systems available on the market. The desk boards and substructures are ideally suited for decks, balconies, terraces etc, and are both simple and quick to install.