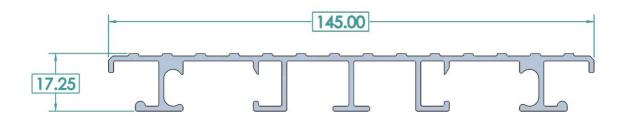

## **Technical Data**

Weight 9.74kg/m2 (Boards only)

Material Aluminium 6063 T6 EN755/9

Slip resistance (Dry) 65 BS 7976-2:2002

Slip resistance (Wet) 50 BS 7976-2:2002

Shod ramp performance 29.7º—R12 (Safe) DIN 51130:2014